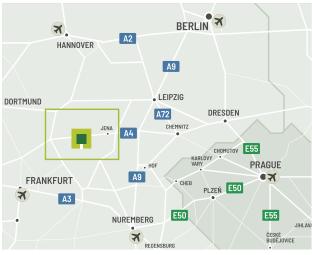

Ideal production properties with direct motorway access

Zella-Mehlis is located directly on the A71 motorway, which offers fast connections to other German economic centres. This makes the location attractive for companies that rely on efficient supply chains and the town has a long tradition of manufacturing, particularly in the defence industry. However, global producers for the aviation and pharmaceutical industries are also based here.