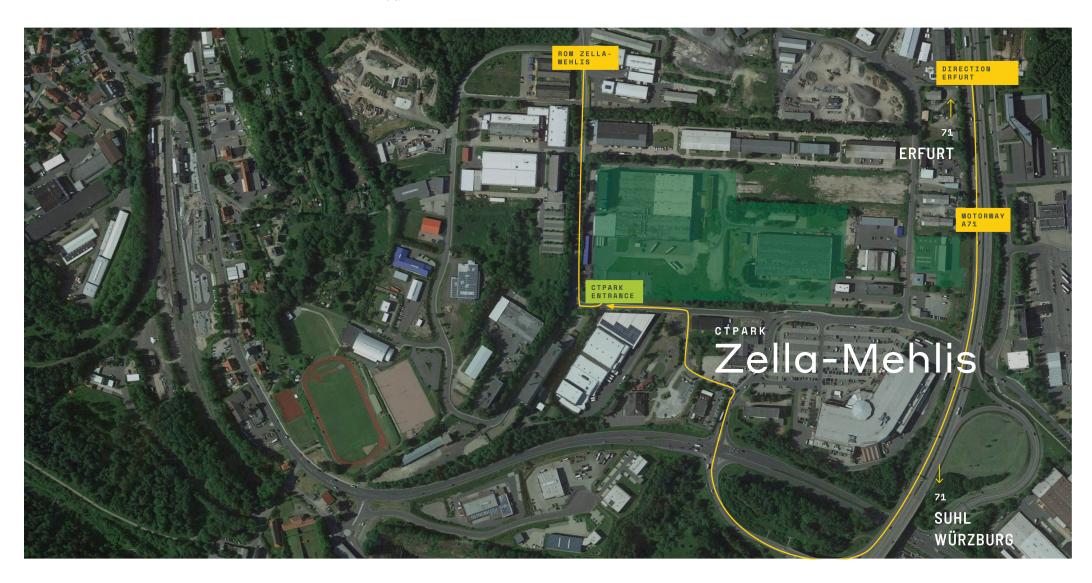

Ideal production properties with direct motorway access

Zella-Mehlis is located directly on the A71 motorway, which offers fast connections to other German economic centres. This makes the location attractive for companies that rely on efficient supply chains and the town has a long tradition of manufacturing, particularly in the defence industry. However, global producers for the aviation and pharmaceutical industries are also based here.