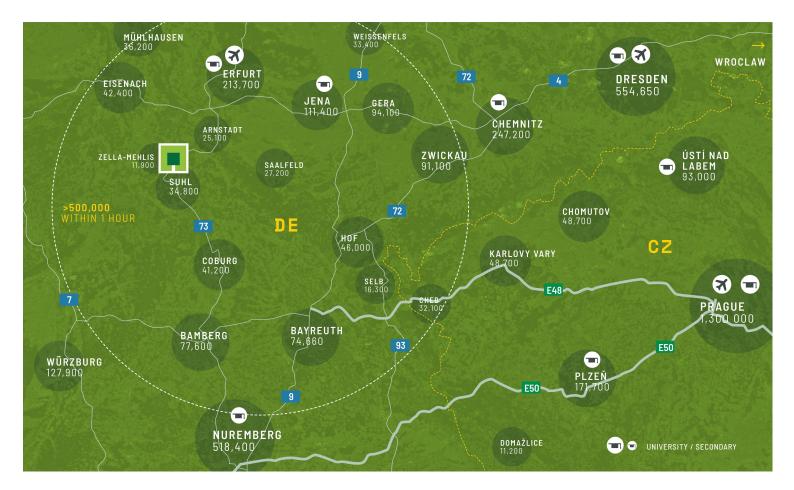

## Flexibly usable production and storage hall

Zella-Mehlis is located in the heart of Germany and benefits from its central location, which makes it an important hub for the movement of goods. The property consists of a spacious, detached office building and a production hall and warehouse with a subsequent extension. The buildings were constructed between 1970 and 1996.

Ideal production properties with direct motorway access

Zella-Mehlis is located directly on the A71 motorway, which offers fast connections to other German economic centres. This makes the location attractive for companies that rely on efficient supply chains and the town has a long tradition of manufacturing, particularly in the defence industry. However, global producers for the aviation and pharmaceutical industries are also based here.