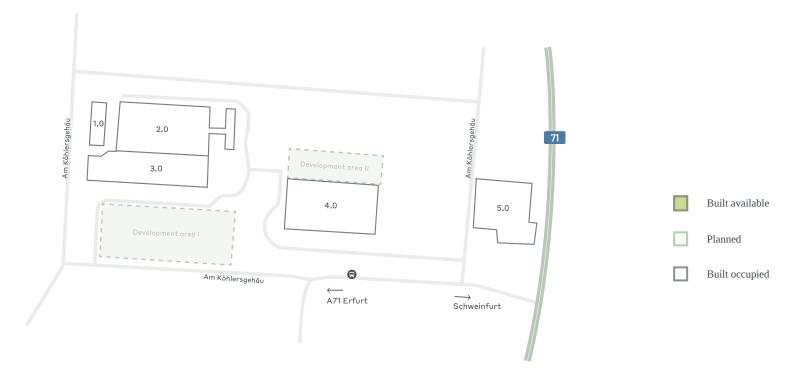

## Flexibly usable production and storage hall

Zella-Mehlis is located in the heart of Germany and benefits from its central location, which makes it an important hub for the movement of goods. The property consists of a spacious, detached office building and a production hall and warehouse with a subsequent extension. The buildings were constructed between 1970 and 1996.

Ideal production properties with direct motorway access

Zella-Mehlis is located directly on the A71 motorway, which offers fast connections to other German economic centres. This makes the location attractive for companies that rely on efficient supply chains and the town has a long tradition of manufacturing, particularly in the defence industry. However, global producers for the aviation and pharmaceutical industries are also based here.

## Production property in busy industrial location with expansion potential

## CTPark Zella-Mehlis

AVAILABLE NOW

0 sqm

DEVELOPMENT OPPORTUNITY

0 sqm

BUILT-UP AREA

0 sqm

TOTAL AREA